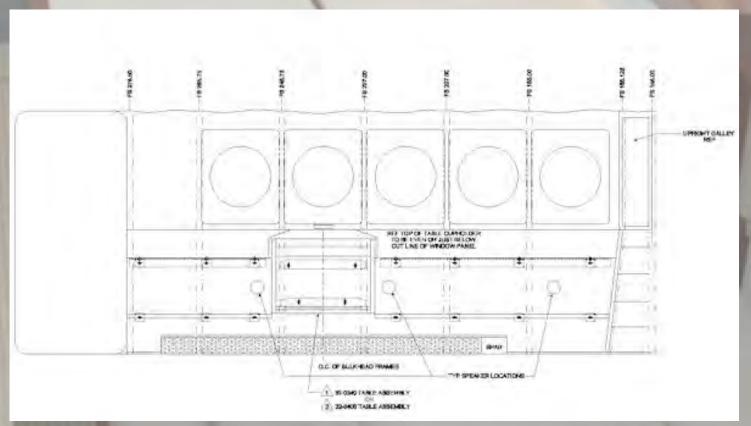

:** Kit includes 2 tables, side panels, arm ledges, STC, installation instructions and parts, etc. No upholstery is included. Tables delivered in green condition, unless optional laminating is chosen.

**Options:** Tables can be constructed in Teak, Maple, Mahogany, Bass, or Maple. AvFab can then finish the tables to be ready to installed.

**Installation:** While there are variances in the aircraft, installation time will normally run between 70 and 90 hours depending on the experience level of the technician.

**Lead Time:** Arm Ledge Table Systems are normally in stock and available for immediate world-wide shipment, however, fluctuations in demand may cause as much as a 30 day delay for delivery.













### Installed Arm Ledge Table











#### Aft Jump Seat Line Drawings













# Arm Ledge Table Installation Images









Learn more about Avfab's comprehensive line of PUT AIR FRAME HERE products & services at www.avfab.com













#### **Aviation Fabricators**

805 North Forth Street Clinton, MO 64735 (660) 885-8317

www.avfab.com