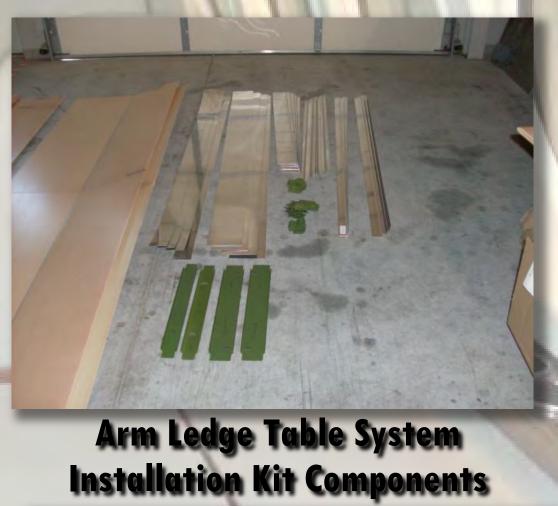

Models: Beechcraft King Air 90, 200

FAA / STC: SA1638WI

**Features:** Kit includes 2 tables, side panels, arm ledges, STC, installation instructions and parts, etc. No upholstery is included. Tables delivered in green condition, unless optional laminating is chosen.