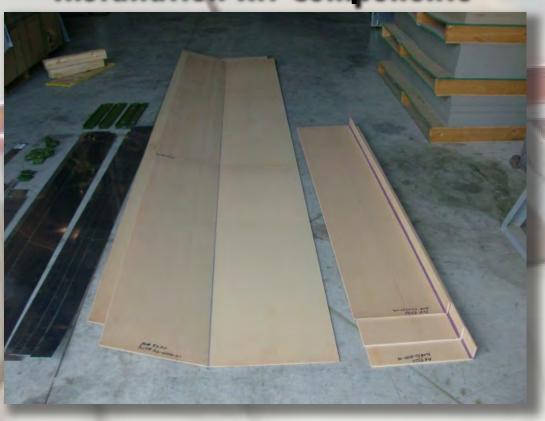

Models: Beechcraft King Air 90, 200

FAA / STC: SA1638WI

**Features:** Kit includes 2 tables, side panels, arm ledges, STC, installation instructions and parts, etc. No upholstery is included. Tables delivered in green condition, unless optional laminating is chosen.

**Options:** Tables can be constructed in Teak, Maple, Mahogany, Bass, or Maple. AvFab can then finish the tables to be ready to installed.

**Installation:** While there are variances in the aircraft, installation time will normally run between 70 and 90 hours depending on the experience level of the technician.