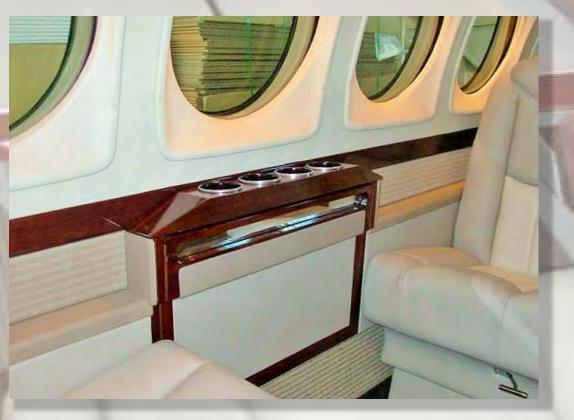

### Installed Arm Ledge Table

## Arm Ledge Table System

**Description:** Our King Air Arm Ledge Table System adds functionality to your cabin and achieve that sought after "new airplane" look. This upgrade gives your cabin the look and feel of the newest King Airs. The sidewall with integrated outboard armrest rail modernizes the aircraft and allows more useable room on the seat surface.