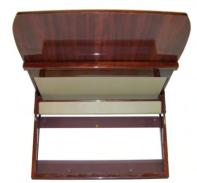

#### KING AIR





## Arm Ledge Table System

**Description:** Our King Air Arm Ledge Table System adds functionality to your cabin and achieve that sought after "new airplane" look. This upgrade gives your cabin the look and feel of the newest King Airs. The sidewall with integrated outboard armrest rail modernizes the aircraft and allows more useable room on the seat surface.

Models: Beechcraft King Air 90, 200

FAA / STC: SA1638WI



**Features:** Kit includes 2 tables, side panels, arm ledges, STC, installation instructions and parts, etc. No upholstery is included. Tables delivered in green condition, unless optional laminating is chosen.

**Options:** Tables can be constructed in Teak, Maple, Mahogany, Bass, or Maple. AvFab can then finish the tables to be ready to installed.

**Installation:** While there are variances in the aircraft, installation time will normally run between 70 and 90 hours depending on the experience level of the technician.

**Lead Time:** Arm Ledge Table Systems are normally in stock and available for immediate world-wide shipment, however, fluctuations in demand may cause as much as a 30 day delay for delivery.













### Installed Arm Ledge Table











#### Aft Jump Seat Line