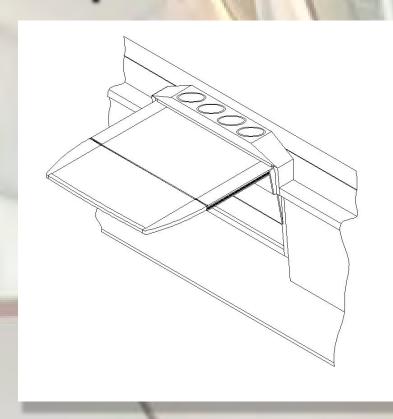

es:** Kit includes 2 tables, side panels, arm ledges, STC, installation instructions and parts, etc. No upholstery is included. Tables delivered in green condition, unless optional laminating is chosen.

**Options:** Tables can be constructed in Teak, Maple, Mahogany, Bass, or Maple. AvFab can then finish the tables to be ready to installed.

**Installation:** While there are variances in the aircraft, installation time will normally run between 70 and 90 hours depending on the experience level of the technician.

**Lead Time:** Arm Ledge Table Systems are normally in stock and available for immediate world-wide shipment, however, fluctuations in demand may cause as much as a 30 day delay for delivery.













### Installed Arm Ledge Table











#### Aft Jump Seat Line Drawings













# Arm Ledge Table Installation Images









Learn more about Avfab's comprehensive line of PUT AIR FRAME HERE products & services at www.avfab.com













#### **Aviation Fabricators**

805 North Forth Street Clinton, MO 64735 (660) 885-8317

www.avfab.com