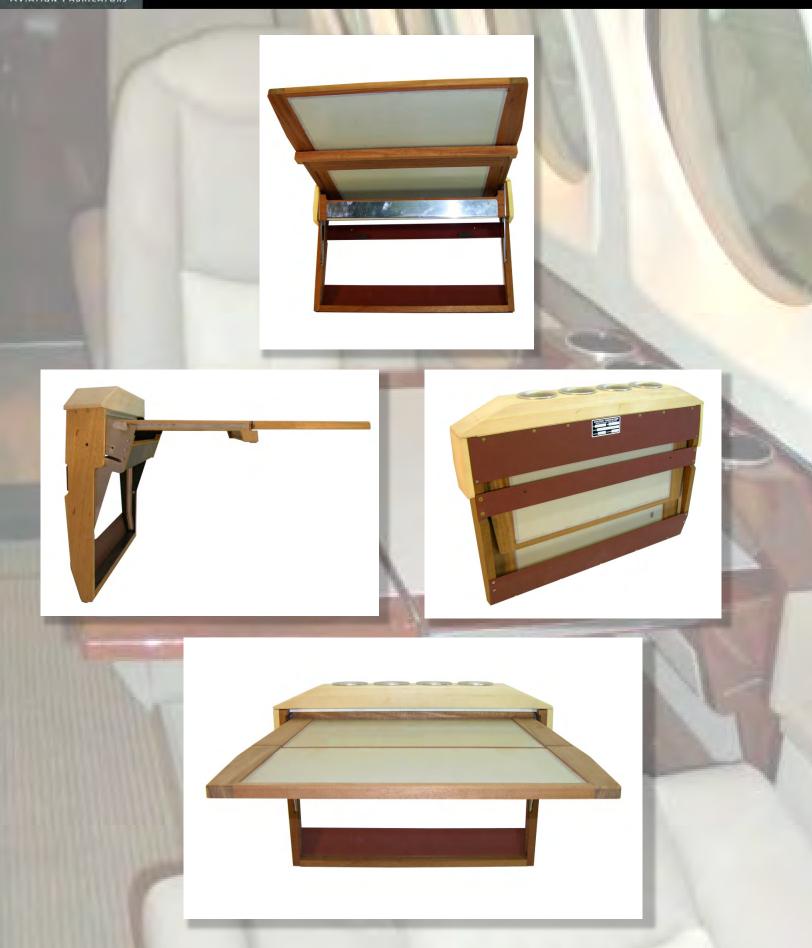

# Arm Ledge Table Installation Images

Learn more about Avfab's comprehensive line of PUT AIR FRAME HERE products & services at www.avfab.com