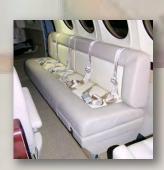

unless optional laminating is chosen.

**Options:** Tables can be constructed in Teak, Maple, Mahogany, Bass, or Maple. AvFab can then finish the tables to be ready to installed.

**Installation:** While there are variances in the aircraft, installation time will normally run between 70 and 90 hours depending on the experience level of the technician.

**Lead Time:** Arm Ledge Table Systems are normally in stock and available for immediate world-wide shipment, however, fluctuations in demand may cause as much as a 30 day delay for delivery.













### Installed Arm Ledge Table











#### Aft Jump Seat Line Drawings













# Arm Ledge Table Installation Images









Learn more about Avfab's comprehensive line of PUT AIR FRAME HERE products & services at www.avfab.com













#### **Aviation Fabricators**

805 North Forth Street Clinton, MO 64735 (660) 885-8317

www.avfab.com