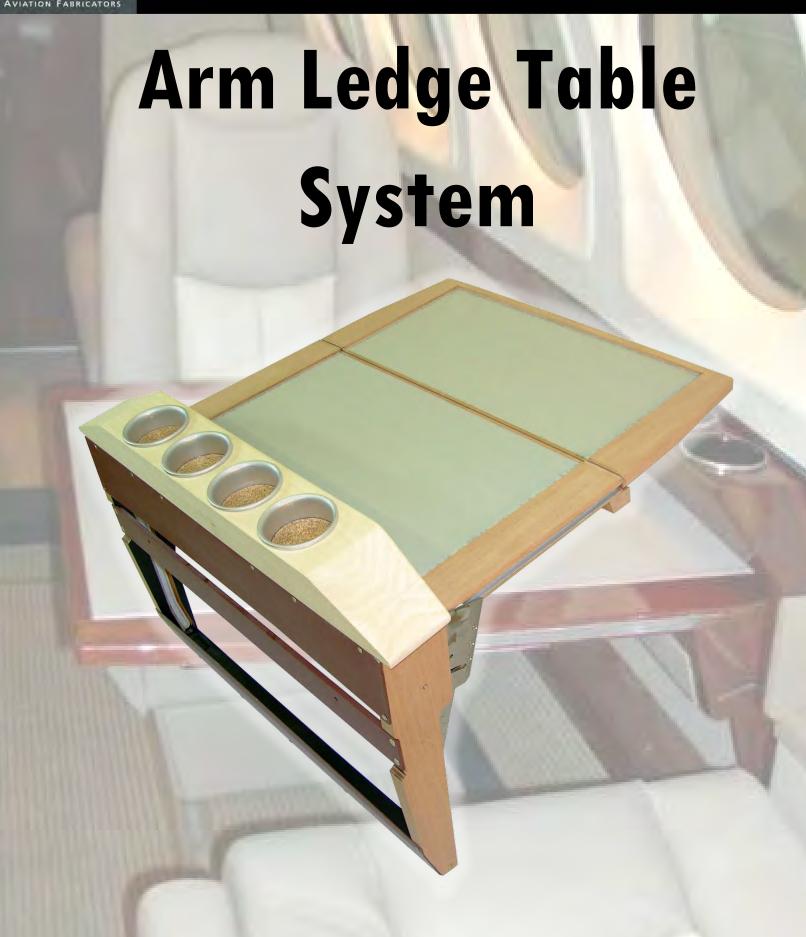

## Arm Ledge Table System

**Description:** Our King Air Arm Ledge Table System adds functionality to your cabin and achieve that sought after "new airplane" look. This upgrade gives your cabin the look and feel of the newest King Airs. The sidewall with integrated outboard armrest rail modernizes the aircraft and allows more useable room on the seat surface.

Models: Beechcraft King Air 90, 200

FAA / STC: SA1638WI

**Features:** Kit includes 2 tables, side panels, arm ledges, STC, installation instructions and parts, etc. No upholstery is included. Tables delivered in green condition, unless optional laminating is chosen.

**Options:** Tables can be constructed in Teak, Maple, Mahogany, Bass, or Maple. AvFab can then finish the tables to be ready to installed.

**Installation:** While there are variances in the aircraft, installation time will normally run between 70 and 90 hours depending on the experience level of the technician.