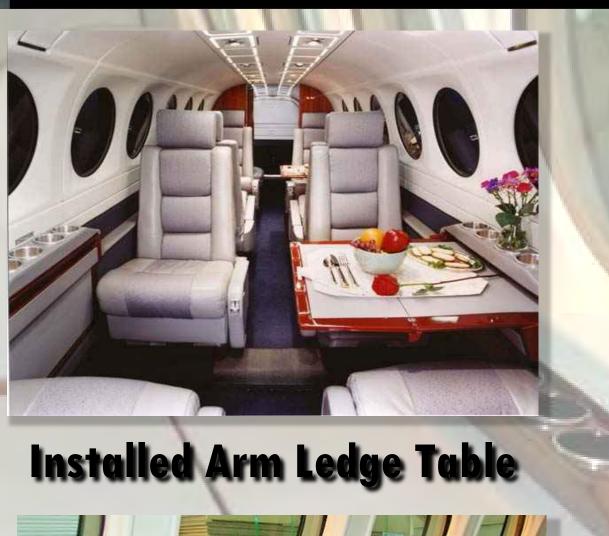

90, 200

FAA / STC: SA1638WI



**Features:** Kit includes 2 tables, side panels, arm ledges, STC, installation instructions and parts, etc. No upholstery is included. Tables delivered in green condition, unless optional laminating is chosen.

**Options:** Tables can be constructed in Teak, Maple, Mahogany, Bass, or Maple. AvFab can then finish the tables to be ready to installed.

**Installation:** While there are variances in the aircraft, installation time will normally run between 70 and 90 hours depending on the experience level of the technician.

**Lead Time:** Arm Ledge Table Systems are normally in stock and available for immediate world-wide shipment, however, fluctuations in demand may cause as much as a 30 day delay for delivery.













### Installed Arm Ledge Table











#### Aft Jump Seat Line Drawings













# Arm Ledge Table Installation Images









Learn more about Avfab's comprehensive line of PUT AIR FRAME HERE products & services at www.avfab.com













#### **Aviation Fabricators**

805 North Forth Street Clinton, MO 64735 (660) 885-8317

www.avfab.com